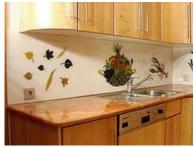

## customized glass splashbacks

Which househusband or housewife does not know the annoying cleaning of the work area behind the cooker, the tiles and their joints.

Here we offer a nice alternative, custom-made kitchen splashbacks made of glass!

Whether simple or elaborately designed and cool in fusing and glass painting art.

On the right are just two examples of manufactured according to customer's splashbacks.

The entire surface with fused white flashed opal glass forms the base with custom requirements from Artista ®. The sockets are cut out from the base plate.