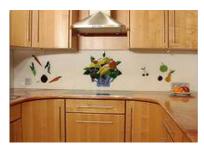

## customized glass splashbacks

Which househusband or housewife does not know the annoying cleaning of the work area behind the cooker, the tiles and their joints.

Here we offer a nice alternative, custom-made kitchen splashbacks made of glass!

Whether simple or elaborately designed and cool in fusing and glass painting art.

On the right are just two examples of manufactured according to customer's splashbacks.

The entire surface with fused white flashed opal glass forms the base with custom requirements from Artista ®. The sockets are cut out from the base plate.