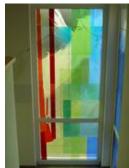

The individual panes in the stairwell vary in their design and give so freely and consciously exciting views and insights.

The individual panes in the The glass design by Erberhard Muench starts in stairwell vary in their design his wall design and it is continued on the window.