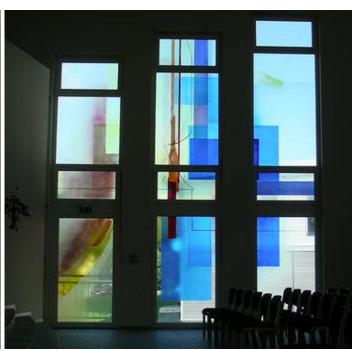

## Free evangelical church Herborn

If glass paint is handled correctly, it also has a light filtering effect, as you would expect them rather of full tinted glass

Processed in airbrush technique offers a large range of glass paint design with high durability, as the color is baked in the oven