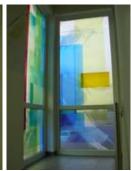

## **Emmaus community Babenhausen**

In Babenhausen the airbrush technique was combined with glued etched dul mouth-blown flashed-glass. technique.

In addition, the slices of Eberhard Muench were etched dull in wiping technique