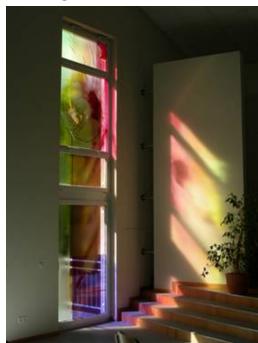

The individual panes in the stairwell vary in their design and give so freely and consciously exciting views and insights.

The individual panes in the The glass design by Erberhard Muench starts in stairwell vary in their design his wall design and it is continued on the window.