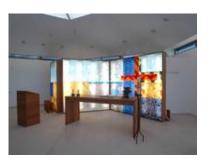

## Digital direct printing on glass

Digital direct printing on glass can (particularly in combination with other techniques) be an interesting modern glass design technique, especially for large surfaces in the interior.

This enable the realisation of a large-surface glass design at comparably affordable prices, without having to forgo the brilliance of authentic stained glass in prominent spots.

We will also gladly offer you a consultation – independent of the technique to be applied – to assist you in determining how your glass design project can be implemented in the context of your planned budget.