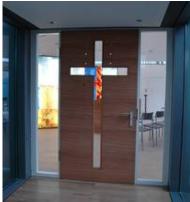

## Digital direct printing on glass

Digital direct printing on glass can (particularly in combination with other techniques) be an interesting modern glass design technique, especially for large surfaces in the interior.

This enable the realisation of a large-surface glass design at comparably affordable prices, without having to forgo the brilliance of authentic stained glass in prominent spots.

We will also gladly offer you a consultation – independent of the technique to be applied – to assist you in determining how your glass design project can be implemented in the context of your planned budget.