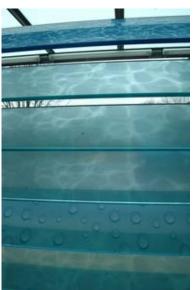

## Digital direct printing on glass

Digital direct printing on glass can (particularly in combination with other techniques) be an interesting modern glass design technique, especially for large surfaces in the interior.

This enable the realisation of a large-surface glass design at comparably affordable prices, without having to forgo the brilliance of authentic stained glass in prominent spots.

We will also gladly offer you a consultation – independent of the technique to be applied – to assist you in determining how your glass design project can be implemented in the context of your planned budget.