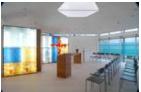

## Digital direct printing on glass

Digital direct printing on glass can (particularly in combination with other techniques) be an interesting modern glass design technique, especially for large surfaces in the interior.

This enable the realisation of a large-surface glass design at comparably affordable prices, without having to forgo the brilliance of authentic stained glass in prominent spots.

We will also gladly offer you a consultation – independent of the technique to be applied – to assist you in determining how your glass design project can be implemented in the context of your planned budget.