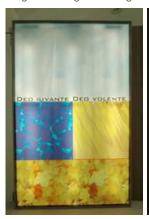

## Digital direct printing on glass

Digital direct printing on glass can (particularly in combination with other techniques) be an interesting modern glass design technique, especially for large surfaces in the interior.

This enable the realisation of a large-surface glass design at comparably affordable prices, without having to forgo the brilliance of authentic stained glass in prominent spots.

We will also gladly offer you a consultation – independent of the technique to be applied – to assist you in determining how your glass design project can be implemented in the context of your planned budget.