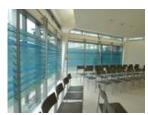

## Digital direct printing on glass

Digital direct printing on glass can (particularly in combination with other techniques) be an interesting modern glass design technique, especially for large surfaces in the interior.

This enable the realisation of a large-surface glass design at comparably affordable prices, without having to forgo the brilliance of authentic stained glass in prominent spots.

We will also gladly offer you a consultation – independent of the technique to be applied – to assist you in determining how your glass design project can be implemented in the context of your planned budget.