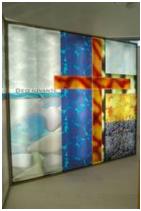

## Digital direct printing on glass

Digital direct printing on glass can (particularly in combination with other techniques) be an interesting modern glass design technique, especially for large surfaces in the interior.

This enable the realisation of a large-surface glass design at comparably affordable prices, without having to forgo the brilliance of authentic stained glass in prominent spots.

We will also gladly offer you a consultation – independent of the technique to be applied – to assist you in determining how your glass design project can be implemented in the context of your planned budget.