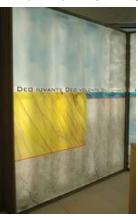

## Digital direct printing on glass

Digital direct printing on glass can (particularly in combination with other techniques) be an interesting modern glass design technique, especially for large surfaces in the interior.

This enable the realisation of a large-surface glass design at comparably affordable prices, without having to forgo the brilliance of authentic stained glass in prominent spots.

We will also gladly offer you a consultation – independent of the technique to be applied – to assist you in determining how your glass design project can be implemented in the context of your planned budget.